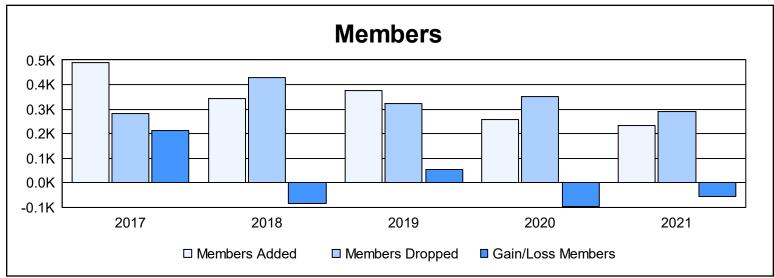

District 2 S5 As of June 2021 Cumulative

| Year      | New<br>Clubs | Dropped<br>Clubs | Gain/<br>Loss<br>Clubs | New<br>Members | Charter<br>Members | Reinstate<br>Members | Transfer<br>Members | Total<br>Member<br>Added | Total<br>Members<br>Dropped | Gain/<br>Loss<br>Members |
|-----------|--------------|------------------|------------------------|----------------|--------------------|----------------------|---------------------|--------------------------|-----------------------------|--------------------------|
| 2016-2017 | 2            | 0                | 2                      | 422            | 50                 | 9                    | 10                  | 491                      | 280                         | 211                      |
| 2017-2018 | 2            | 2                | 0                      | 280            | 48                 | 4                    | 12                  | 344                      | 429                         | -85                      |
| 2018-2019 | 1            | 1                | 0                      | 285            | 25                 | 16                   | 48                  | 374                      | 321                         | 53                       |
| 2019-2020 | 0            | 0                | 0                      | 225            | 2                  | 13                   | 16                  | 256                      | 351                         | -95                      |
| 2020-2021 | 0            | 2                | -2                     | 212            | 2                  | 11                   | 9                   | 234                      | 289                         | -55                      |
| Average   | 1            | 1                | 0                      | 285            | 25                 | 11                   | 19                  | 340                      | 334                         | 6                        |