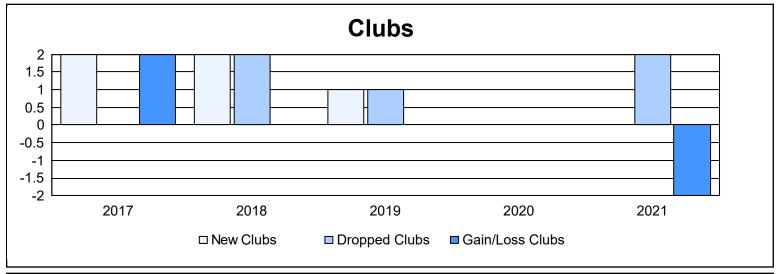

District 2 S5 As of June 2021 Cumulative

| Year      | New<br>Clubs | Dropped<br>Clubs | Gain/<br>Loss<br>Clubs | New<br>Members | Charter<br>Members | Reinstate<br>Members | Transfer<br>Members | Total<br>Member<br>Added | Total<br>Members<br>Dropped | Gain/<br>Loss<br>Members |
|-----------|--------------|------------------|------------------------|----------------|--------------------|----------------------|---------------------|--------------------------|-----------------------------|--------------------------|
| 2016-2017 | 2            | 0                | 2                      | 422            | 50                 | 9                    | 10                  | 491                      | 280                         | 211                      |
| 2017-2018 | 2            | 2                | 0                      | 280            | 48                 | 4                    | 12                  | 344                      | 429                         | -85                      |
| 2018-2019 | 1            | 1                | 0                      | 285            | 25                 | 16                   | 48                  | 374                      | 321                         | 53                       |
| 2019-2020 | 0            | 0                | 0                      | 225            | 2                  | 13                   | 16                  | 256                      | 351                         | -95                      |
| 2020-2021 | 0            | 2                | -2                     | 212            | 2                  | 11                   | 9                   | 234                      | 289                         | -55                      |
| Average   | 1            | 1                | 0                      | 285            | 25                 | 11                   | 19                  | 340                      | 334                         | 6                        |